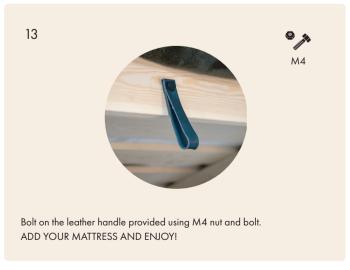

#### FITTING INSTRUCTIONS





### **HEADBOARD**





### **FOOTBOARD**





### SIDE PANELS







## THE OTTOMAN













# WARNING



- Never allow the ottoman bed to fall without support
- Never operate the ottoman bed without the mattress in position Only use the storage area when the frame is fully raised Do keep hands and fingers clear of the mechanism when opening and closing.
- Do not over tighten bolts and screws
- Beware of entrapment Never reach in through the mechanism to access the storage area. Clear objects away from ottoman mechanism.
- To be operated by adults only.

To be used as a guide only. Some models may look different. If you need any help assembling your bed, please don't hesitate to get in touch with us and we will be happy to help.

WWW.THEWOODENBEDCOMPANY.COM