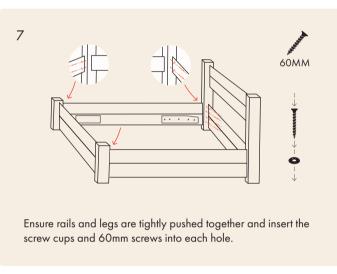

#### FITTING INSTRUCTIONS





### **HEADBOARD**





### **FOOTBOARD**





### SIDE PANELS







## THE OTTOMAN













# WARNING



- Never allow the ottoman bed to fall without support
- Never operate the ottoman bed without the mattress in position Only use the storage area when the frame is fully raised Do keep hands and fingers clear of the mechanism when opening and closing.
- Do not over tighten bolts and screws
- Beware of entrapment Never reach in through the mechanism to access the storage area. Clear objects away from ottoman mechanism.
- To be operated by adults only.

To be used as a guide only. Some models may look different. If you need any help assembling your bed, please don't hesitate to get in touch with us and we will be happy to help.

WWW.THEWOODENBEDCOMPANY.COM