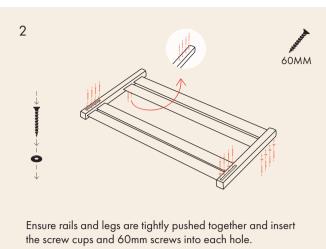

#### FITTING INSTRUCTIONS





### **HEADBOARD**





### **FOOTBOARD**





### SIDE PANELS







## THE OTTOMAN













# WARNING



- Never allow the ottoman bed to fall without support
- Never operate the ottoman bed without the mattress in position Only use the storage area when the frame is fully raised Do keep hands and fingers clear of the mechanism when opening and closing.
- Do not over tighten bolts and screws
- Beware of entrapment Never reach in through the mechanism to access the storage area. Clear objects away from ottoman mechanism.
- To be operated by adults only.

To be used as a guide only. Some models may look different. If you need any help assembling your bed, please don't hesitate to get in touch with us and we will be happy to help.

WWW.THEWOODENBEDCOMPANY.COM