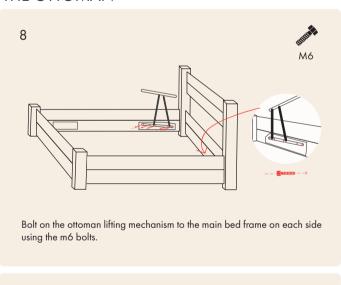

#### FITTING INSTRUCTIONS





### **HEADBOARD**





### **FOOTBOARD**





### SIDE PANELS







## THE OTTOMAN













# WARNING



- Never allow the ottoman bed to fall without support
- Never operate the ottoman bed without the mattress in position Only use the storage area when the frame is fully raised Do keep hands and fingers clear of the mechanism when opening and closing.
- Do not over tighten bolts and screws
- Beware of entrapment Never reach in through the mechanism to access the storage area. Clear objects away from ottoman mechanism.
- To be operated by adults only.

To be used as a guide only. Some models may look different. If you need any help assembling your bed, please don't hesitate to get in touch with us and we will be happy to help.

WWW.THEWOODENBEDCOMPANY.COM