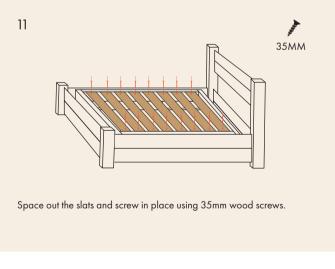

#### FITTING INSTRUCTIONS





### **HEADBOARD**





### **FOOTBOARD**





### SIDE PANELS







## THE OTTOMAN













# WARNING



- Never allow the ottoman bed to fall without support
- Never operate the ottoman bed without the mattress in position Only use the storage area when the frame is fully raised Do keep hands and fingers clear of the mechanism when opening and closing.
- Do not over tighten bolts and screws
- Beware of entrapment Never reach in through the mechanism to access the storage area. Clear objects away from ottoman mechanism.
- To be operated by adults only.

To be used as a guide only. Some models may look different. If you need any help assembling your bed, please don't hesitate to get in touch with us and we will be happy to help.

WWW.THEWOODENBEDCOMPANY.COM