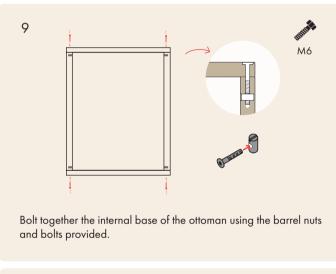

#### FITTING INSTRUCTIONS





### **HEADBOARD**





### **FOOTBOARD**





### SIDE PANELS







## THE OTTOMAN













# WARNING



- Never allow the ottoman bed to fall without support
- Never operate the ottoman bed without the mattress in position Only use the storage area when the frame is fully raised Do keep hands and fingers clear of the mechanism when opening and closing.
- Do not over tighten bolts and screws
- Beware of entrapment Never reach in through the mechanism to access the storage area. Clear objects away from ottoman mechanism.
- To be operated by adults only.

To be used as a guide only. Some models may look different. If you need any help assembling your bed, please don't hesitate to get in touch with us and we will be happy to help.

WWW.THEWOODENBEDCOMPANY.COM