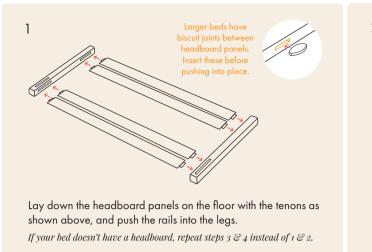

#### FITTING INSTRUCTIONS





### **HEADBOARD**





### **FOOTBOARD**





### SIDE PANELS







## THE OTTOMAN













# WARNING



- Never allow the ottoman bed to fall without support
- Never operate the ottoman bed without the mattress in position Only use the storage area when the frame is fully raised Do keep hands and fingers clear of the mechanism when opening and closing.
- Do not over tighten bolts and screws
- Beware of entrapment Never reach in through the mechanism to access the storage area. Clear objects away from ottoman mechanism.
- To be operated by adults only.

To be used as a guide only. Some models may look different. If you need any help assembling your bed, please don't hesitate to get in touch with us and we will be happy to help.

WWW.THEWOODENBEDCOMPANY.COM