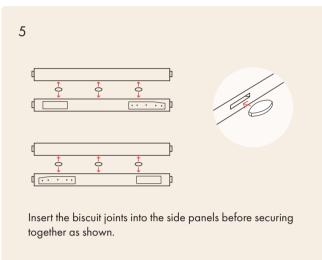

#### FITTING INSTRUCTIONS





### **HEADBOARD**





### **FOOTBOARD**





### SIDE PANELS







## THE OTTOMAN













# WARNING



- Never allow the ottoman bed to fall without support
- Never operate the ottoman bed without the mattress in position Only use the storage area when the frame is fully raised Do keep hands and fingers clear of the mechanism when opening and closing.
- Do not over tighten bolts and screws
- Beware of entrapment Never reach in through the mechanism to access the storage area. Clear objects away from ottoman mechanism.
- To be operated by adults only.

To be used as a guide only. Some models may look different. If you need any help assembling your bed, please don't hesitate to get in touch with us and we will be happy to help.

WWW.THEWOODENBEDCOMPANY.COM