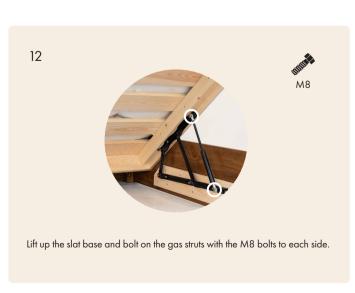

#### FITTING INSTRUCTIONS





### **HEADBOARD**





### **FOOTBOARD**





### SIDE PANELS







## THE OTTOMAN













# WARNING



- Never allow the ottoman bed to fall without support
- Never operate the ottoman bed without the mattress in position Only use the storage area when the frame is fully raised Do keep hands and fingers clear of the mechanism when opening and closing.
- Do not over tighten bolts and screws
- Beware of entrapment Never reach in through the mechanism to access the storage area. Clear objects away from ottoman mechanism.
- To be operated by adults only.

To be used as a guide only. Some models may look different. If you need any help assembling your bed, please don't hesitate to get in touch with us and we will be happy to help.

WWW.THEWOODENBEDCOMPANY.COM