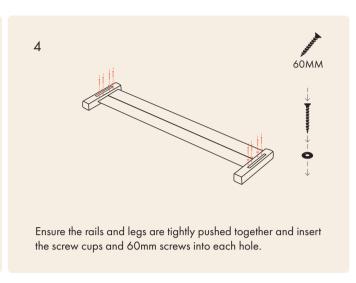

#### FITTING INSTRUCTIONS





### **HEADBOARD**





### **FOOTBOARD**





### SIDE PANELS







## THE OTTOMAN













# WARNING



- Never allow the ottoman bed to fall without support
- Never operate the ottoman bed without the mattress in position Only use the storage area when the frame is fully raised Do keep hands and fingers clear of the mechanism when opening and closing.
- Do not over tighten bolts and screws
- Beware of entrapment Never reach in through the mechanism to access the storage area. Clear objects away from ottoman mechanism.
- To be operated by adults only.

To be used as a guide only. Some models may look different. If you need any help assembling your bed, please don't hesitate to get in touch with us and we will be happy to help.

WWW.THEWOODENBEDCOMPANY.COM