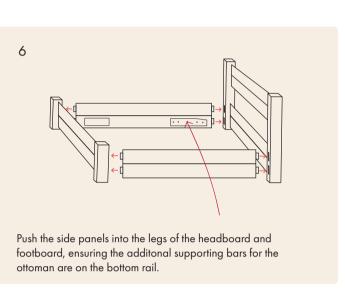

#### FITTING INSTRUCTIONS





### **HEADBOARD**





### **FOOTBOARD**





### SIDE PANELS







## THE OTTOMAN













# WARNING



- Never allow the ottoman bed to fall without support
- Never operate the ottoman bed without the mattress in position Only use the storage area when the frame is fully raised Do keep hands and fingers clear of the mechanism when opening and closing.
- Do not over tighten bolts and screws
- Beware of entrapment Never reach in through the mechanism to access the storage area. Clear objects away from ottoman mechanism.
- To be operated by adults only.

To be used as a guide only. Some models may look different. If you need any help assembling your bed, please don't hesitate to get in touch with us and we will be happy to help.

WWW.THEWOODENBEDCOMPANY.COM