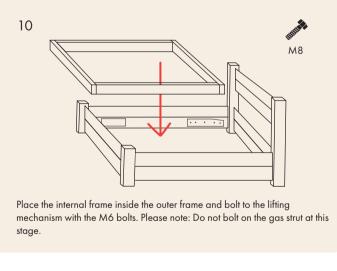

#### FITTING INSTRUCTIONS





### **HEADBOARD**





### **FOOTBOARD**





### SIDE PANELS







## THE OTTOMAN













# WARNING



- Never allow the ottoman bed to fall without support
- Never operate the ottoman bed without the mattress in position Only use the storage area when the frame is fully raised Do keep hands and fingers clear of the mechanism when opening and closing.
- Do not over tighten bolts and screws
- Beware of entrapment Never reach in through the mechanism to access the storage area. Clear objects away from ottoman mechanism.
- To be operated by adults only.

To be used as a guide only. Some models may look different. If you need any help assembling your bed, please don't hesitate to get in touch with us and we will be happy to help.

WWW.THEWOODENBEDCOMPANY.COM