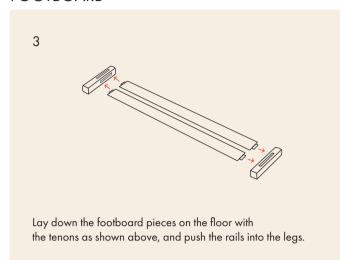

#### FITTING INSTRUCTIONS





### **HEADBOARD**





### **FOOTBOARD**





### SIDE PANELS







## THE OTTOMAN













# WARNING



- Never allow the ottoman bed to fall without support
- Never operate the ottoman bed without the mattress in position Only use the storage area when the frame is fully raised Do keep hands and fingers clear of the mechanism when opening and closing.
- Do not over tighten bolts and screws
- Beware of entrapment Never reach in through the mechanism to access the storage area. Clear objects away from ottoman mechanism.
- To be operated by adults only.

To be used as a guide only. Some models may look different. If you need any help assembling your bed, please don't hesitate to get in touch with us and we will be happy to help.

WWW.THEWOODENBEDCOMPANY.COM